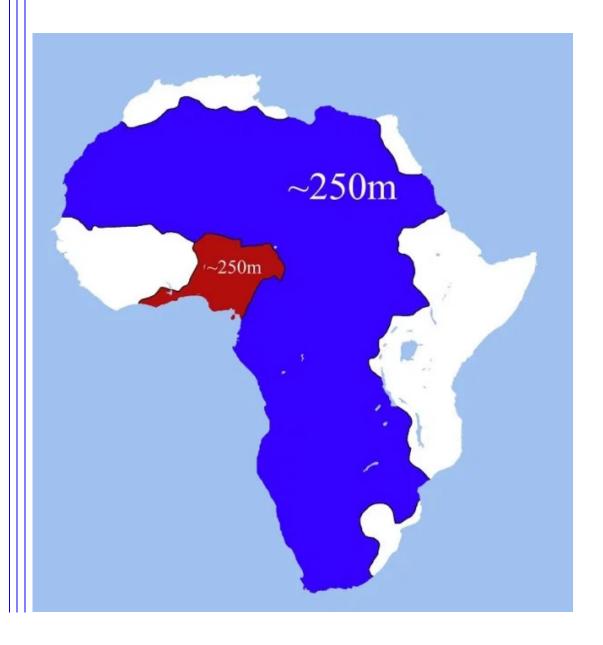

## These Two Areas Of Africa Have Roughly Equal Populations

You Can Fit The Entirety Of Poland Into Texas And Still Be Able To Drive Around It

Every State Ranked By Healthiness

Japan, How Big It Is In Reality?