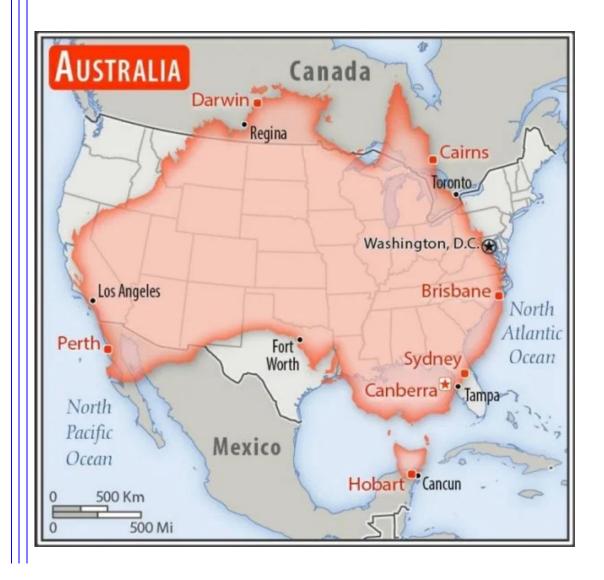

## Size Comparison Between Australia And The United States

Blue States Each Have A Smaller Population Than Los Angeles County