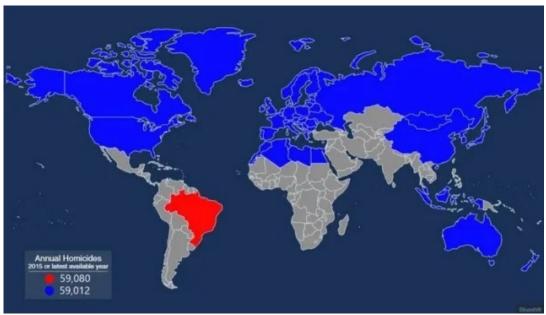

## Each section contains 10% of the world's population.

The Red And Orange Sections Have Equal Populations

All The Nations That Have To Be Combined To Be Equal To Brazil's Annual Homicides