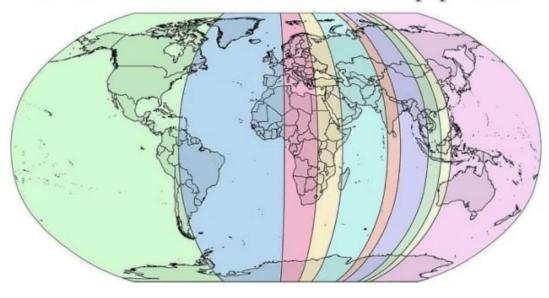

## Each section contains 10% of the world's population.

The Red And Orange Sections Have Equal Populations

All The Nations That Have To Be Combined To Be Equal To Brazil's Annual Homicides