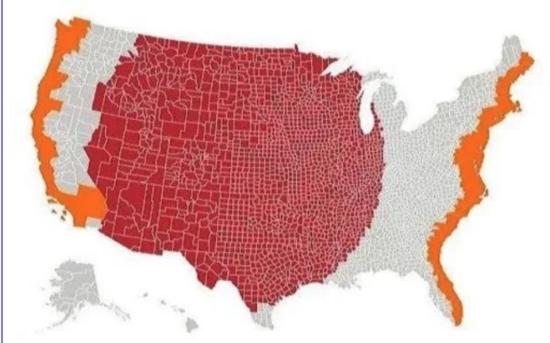

## Size Comparison Between Australia And The United States

Blue States Each Have A Smaller Population Than Los Angeles County