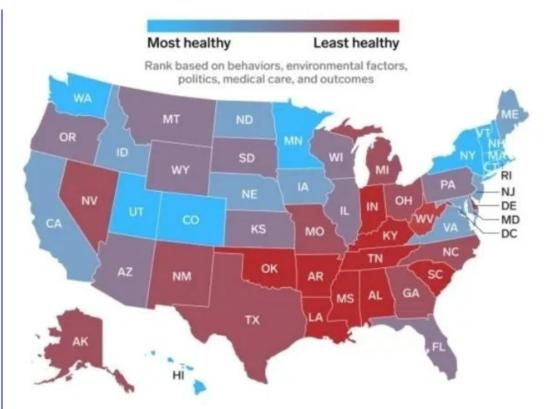

## These Two Areas Of Africa Have Roughly Equal Populations

You Can Fit The Entirety Of Poland Into Texas And Still Be Able To Drive Around It

Every State Ranked By Healthiness

Japan, How Big It Is In Reality?