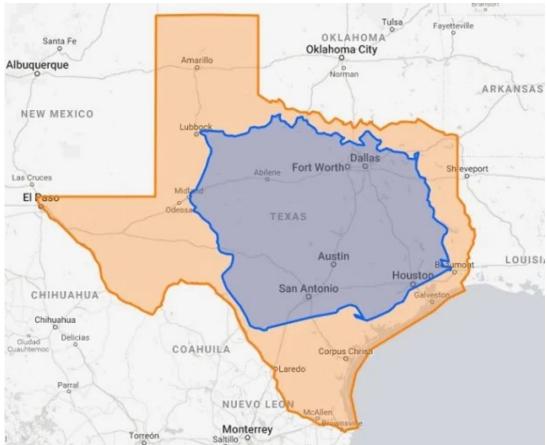

## These Two Areas Of Africa Have Roughly Equal Populations

You Can Fit The Entirety Of Poland Into Texas And Still Be Able To Drive Around It

Every State Ranked By Healthiness

Japan, How Big It Is In Reality?