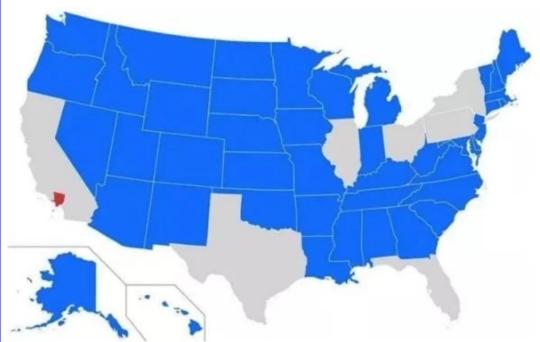

## Size Comparison Between Australia And The United States

Blue States Each Have A Smaller Population Than Los Angeles County