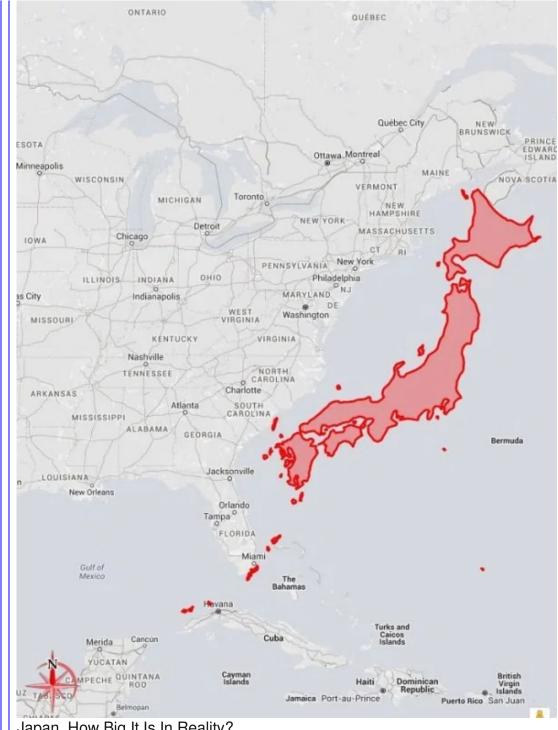

## These Two Areas Of Africa Have Roughly Equal Populations

You Can Fit The Entirety Of Poland Into Texas And Still Be Able To Drive Around It

Every State Ranked By Healthiness

Japan, How Big It Is In Reality?